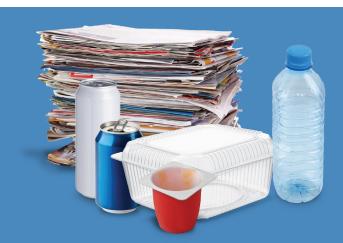

## **RECYCLABLES**

- ✓ Aluminum & tin cans
- ✓ Cardboard
- ✓ Computer paper
- ✓ Flyers
- ✓ Glass bottles
- ✓ Glossy paper and ads

- ✓ Kraft paper
- ✓ Magazines
- ✓ Newsprint
- ✓ Office paper and junk mail
- ✓ Plastic bottles & containers
- ✓ Yogurt cups & tubs