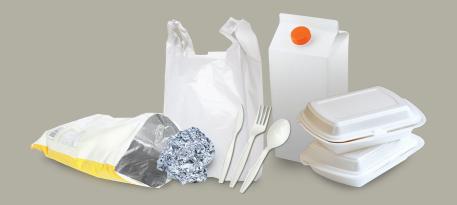

## TRASH

- ✓ Aluminum foil & plastic wrap
- ✓ Milk and orange juice cartons
- ✓ Plastic bags
- ✓ Plastic cutlery
- ✓ Plastic #6 (e.g. Styrofoam food containers, Styrofoam cups)
- ✓ Sandwich bags
- ✓ Shredded paper
- ✓ Snack wrappers
- ✓ Straws