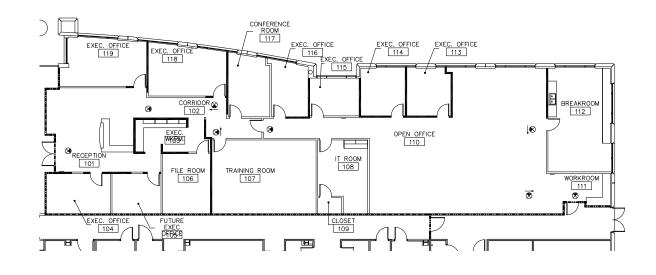

### **SUITE 150**

#### AVAILABLE 8/1/19

- + Double door lobby entrance
- + Reception area
- + Conference room
- + Training room
- + Break room
- + File room
- + IT room
- + 8 Private offices

## **CONTACT INFORMATION**

#### SANDY CHACE

Senior Vice President +1 407 404 5099 sandy.chace@cbre.com www.cbre.com/sandy.chace Lic. BK598820 **CBRE, Inc. | Licensed Real Estate Broker** 

© 2018 CBRE, Inc. All rights reserved. This information has been obtained from sources believed reliable, but has not been verified for accuracy or completeness. You should conduct acareful, independent investigation of the property and verify all information. Any reliance on this information is solely at your own risk. Photos herein are the property of their respective owners. Use of these images without the express written consent of the owner is prohibited.