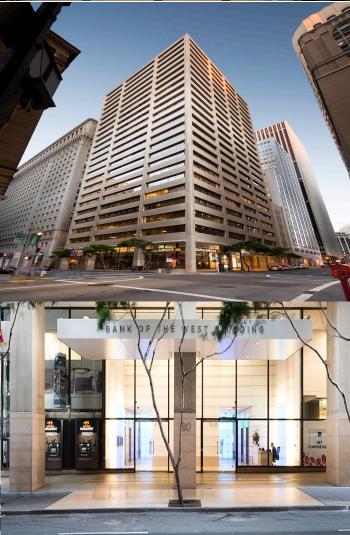

# 180 Montgomery | SAN FRANCISCO, CA

## TELECOMMUNICATIONS SOLUTIONS

#### IN-BUILDING SERVICE PROVIDERS

- AT&T, Centurylink/Level 3, Comcast (Fiber only)
- FIBER OPTIC CIRCUITS AND METRO-ETHERNET
- AT&T, Centurylink/Level 3, Comcast
- Multiple providers have fiber backbones running up the riser from the MPOE.

#### COPPER-BASED CIRCUITS

- AT&T
- Other providers available utilizing AT&T for last mile.

# **TV SERVICES**

**IN-BUILDING TV SERVICE** 

• GetDirectv (High Definition DirectTV)

# TELECOM AND WIRING INFRASTRUCTURE

### RISER SYSTEM WIRING INFRASTRUCTURE

- Multi-tenant ready.
- Fiber and copper distribution to all tenant-occupied floors for voice and data services.

### MINIMUM POINT OF ENTRY (MPOE) AND TELECOM CLOSETS

• The building has one MPOE located on the basement le